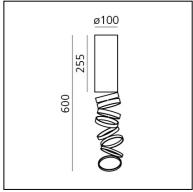

#### **DIMENSIONS**

- Height: **cm 25.5** 

- Base Diameter: cm 10

- Max Height from ceiling: cm 60