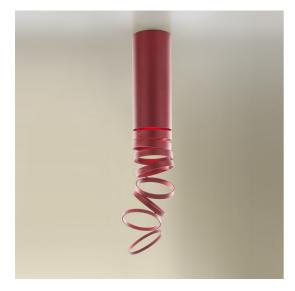

# Decomposé Light Ceiling - Red

#### **DESCRIPTION**

"The projected light is broken down on each ring, light rays come to life in a scenic dance, made of shadows circulating around the central heart." Atelier OÏ

#### **FEATURES**

- Article Code: DOI4600B16

- Colour: Red

- Installation: **Ceiling** 

- Material: **Aluminium** 

- Series: Design Collection

- Environment: **Indoor** 

- design by: Atelier Oï